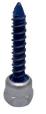

## **SAMMYS® Seismic Anchor**

SCREW-IN ANCHOR FOR THREADED ROD

SAME PRODUCT, SAME PRICE, SUPERIOR PERFORMANCE.
NOW SEISMIC RATED

Receive a free drill bit when you buy a Jar of 25 and a box of 125

NOTE: DO NOT SET SAMMYS WITH AN IMPACT DRILL

The Seismic Sammy Anchor is a 10mm Medium duty, rotation setting thread forming anchor. Suitable for use in concrete using both vertical and horizontal applications.