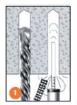

The Seismic Sammy Anchor is a 10mm Medium duty, rotation setting thread forming anchor. Suitable for use in concrete using both vertical and horizontal applications.

## **Applications:**

- Pipe Suspension
- Cable & Cable Tray Suspension
- Duct Suspension
- Threaded Rod Suspension