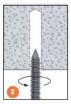

The Seismic Sammy Anchor is a 10mm Medium duty, rotation setting thread forming anchor. Suitable for use in concrete using both vertical and horizontal applications.

## **Benefits:**

- Fast and easy to install
- Fast and easy to remove

- Close to edge and for close anchor spacing
- Spin-off feature provides fast installation

Looking for other Seismic products please contact your Rep or our office for more information.