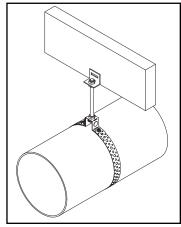

### SimpleFix has now made it possible to support large diameter light weight tubing

No longer is it a problem finding a bracket system that will accommodate most large sizes. The SimpleFix Top-Bracket is suitable for PVC pipe and round ducting.

The cleverly designed Top-Bracket will mould itself to fit the shape of any round surface. The 25mm wide x 0.75mm G550 SimpleFix strap can be cut to suit any pipe or round duct size.