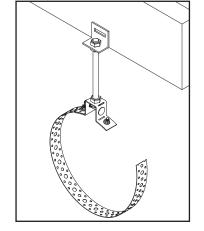

### SimpleFix has now made it possible to support large diameter light weight tubing

No longer is it a problem finding a bracket system that will accommodate most large sizes. The SimpleFix Top-Bracket is suitable for PVC pipe and round ducting.

The cleverly designed Top-Bracket will mould itself to fit the shape of any round surface. The 25mm wide x 0.75mm G550 SimpleFix strap can be cut to suit any pipe or round duct size.