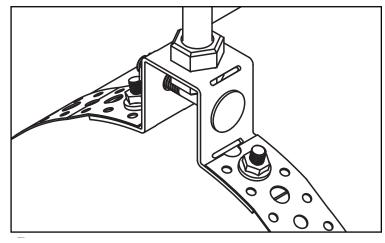

The cleverly designed Top-Bracket will mould itself to fit the shape of any round surface. The 25mm wide x 0.75mm G550 SimpleFix strap can be cut to suit any pipe or round duct size.