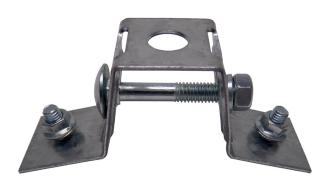

### SimpleFix has now made it possible to support large diameter light weight tubing

No longer is it a problem finding a bracket system that will accommodate most large sizes. The SimpleFix Top-Bracket is suitable for PVC pipe and round ducting.

The cleverly designed Top-Bracket will mould itself to fit the shape of any round surface. The 25mm wide x 0.75mm G550 SimpleFix strap can be cut to suit any pipe or round duct size.