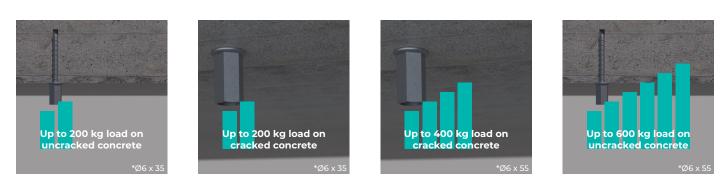

| M8/10 Seismic Zinc Screw Bolt For Concrete 6mm x 55 (ea) Fire Rated |
| SAMC6555J/15 | M8/10 Seismic Zinc Screw Bolt For Concrete 6mm x 55 (15) Fire Rated |
| SAMC6555/50  | M8/10 Seismic Zinc Screw Bolt For Concrete 6mm x 55 (55) Fire Rated |

## **Design and Geometry**



**Patented double thread,** optimised to guarantee maximum loads thanks to the design of a double thread that is embedded deep into the concrete.



The **tempered tip** ensures greater hardness, durability and ease of installation.



**TFF Head. Female thread with double** M8/M10 thread, for direct, quick and easy fastening of threaded rods in ceilings (concrete and hollow-core slabs). Suitable for suspension of air conditioning ducts, cable trays, pipe systems, etc.

## Maximum performance and greater load values



## Seismic and Fire rated according to ETA 20/0046 and ETA 20/0494