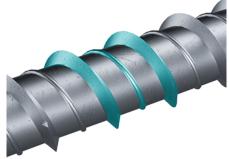

## **Design and Geometry**

**Patented double thread,** optimised to guarantee maximum loads thanks to the design of a double thread that is embedded deep into the concrete.

The **tempered tip** ensures greater hardness, durability and ease of installation.