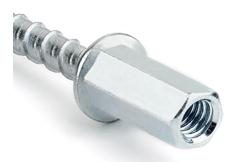

**TFF Head. Female thread with double** M8/M10 thread, for direct, quick and easy fastening of threaded rods in ceilings (concrete and hollow-core slabs). Suitable for suspension of air conditioning ducts, cable trays, pipe systems, etc.