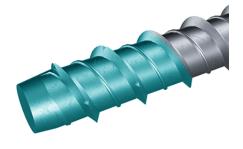

## **Design and Geometry**

**Patented double thread,** optimised to guarantee maximum loads thanks to the design of a double thread that is embedded deep into the concrete.

The **tempered tip** ensures greater hardness, durability and ease of installation.